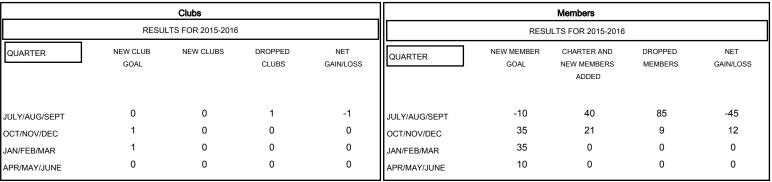

| DROPPED CLUBS: 1 |    |
|------------------|----|
| DROPPED MEMBERS  |    |
| DECEASED         | 4  |
| CLUB CANCELLED   | 0  |
| OTHER            | 90 |
| TOTAL            | 94 |

| NEW MEMBERS           | MALE 740 (60.51%) FEMALE 483 (39.49%) |     |
|-----------------------|---------------------------------------|-----|
| CLICK HERE FOR HEALTH | FAMILY UNIT MEMBERS                   | 234 |