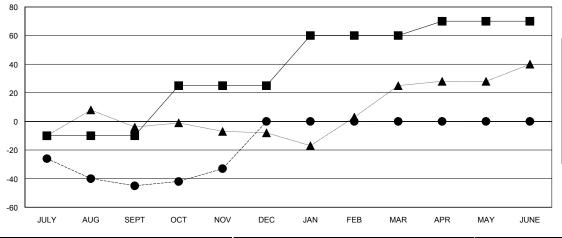

## GOALS AND ACTUAL NEW CLUBS CUMULATIVE

ASSESSMENT DATA

| -■-  | CURRENT YEAR GOALS FOR NEW |
|------|----------------------------|
| MEMB | EDC                        |

- CURRENT YEAR ACTUAL MEMBERS

- ▲ - LAST YEAR ACTUAL MEMBERS